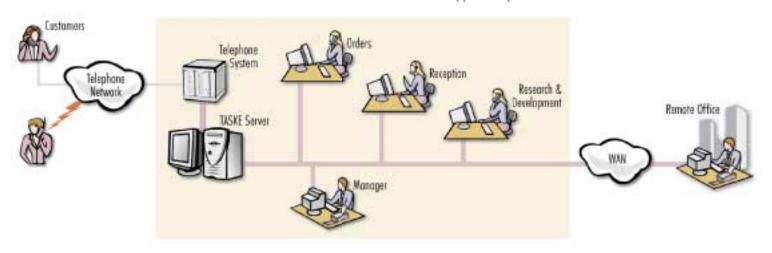

## Effectively manage communication resources.

- Direct calls to available staff and not to voice mail or unattended phones
- Quickly see how each call in your business is being handled
- Monitor unattended telephones to identify and reduce misuse
- Reduce toll fraud
- Track effectiveness of marketing and advertising campaigns
- Provide real-time call handling information to managers working remotely

#### **A Total Solution**

TASKE Essential is a key element of the TASKE Management Solutions suite. The modularity of the suite, with its add-on applications and partner products is perfect for the growing business wanting a secure investment. The suite includes:

- TASKE Contact a flexible contact management solution that helps supervisors manage agents, set and meet service levels, and obtain vital information on contact center activity.
- TASKE Announcer the professional voice messaging of the TASKE auto attendant has time and date specific greetings and allows customers to direct their calls without assistance, while is queue messaging keeps callers informed of expected wait times.
- TASKE Enterprise convenient multi-site monitoring and reporting to manage remote sites with ease, available on any vendor switch platform supported by TASKE.