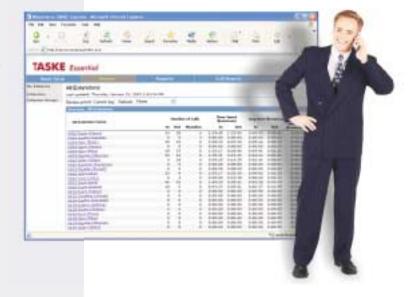

### **Key Features**

- Quick to install, simple to configure, and easy to use
- Real-time view of all inbound, outbound and internal calls
- Historical reports on call activity for all extensions and trunks
- Powerful search tools reduce the time taken to isolate a single call
- Cradle-to-grave view provides a visual time line for all calls
- Browser-based; access from any Internetenabled computer
- Operating system independent, supports Mac, Linux, UNIX, etc.
- Innovative partner solutions for computer telephony integration